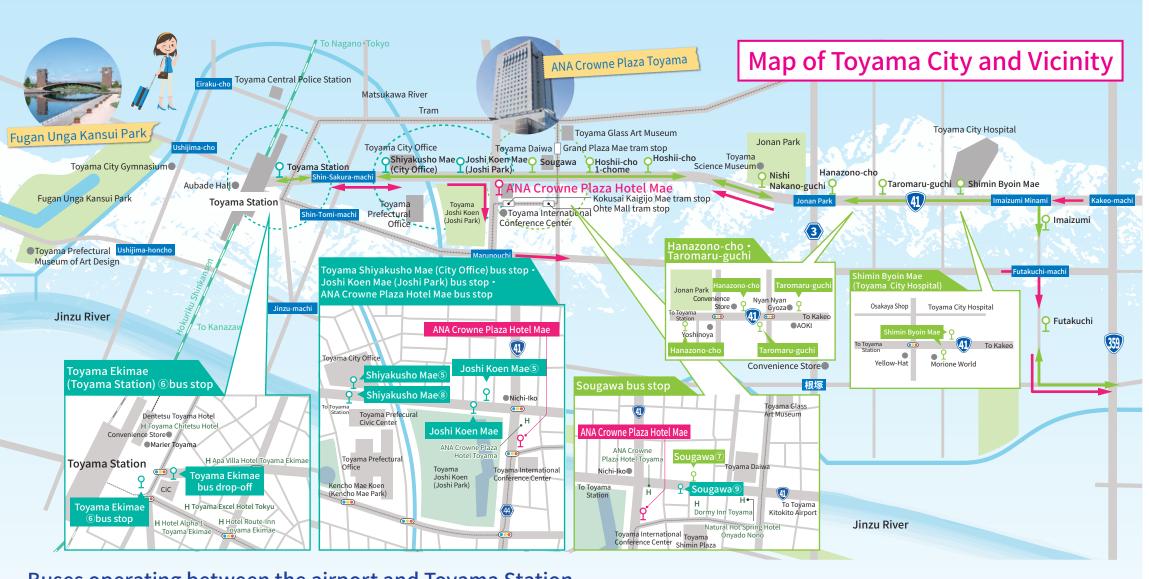

Buses operating between the airport and Toyama Station run according to the flight schedule!

## Airport Bus Route Map

LOCAL BUS (Route 36)

Bus Company/Toyama Chiho Railway Phone:076-432-3456 One way fare: 410yen

For more information about the maps, please contact the Toyama Airport International Flight Promotion Council & the Toyama Airport Development Committee. (Toyama Prefectural Office) **Phone: 076-444-4039** 

## **Airport Bus** Route Map

Bus Company/Toyama Chiho Railway Phone.076-432-3456

One way fare: 410 yen