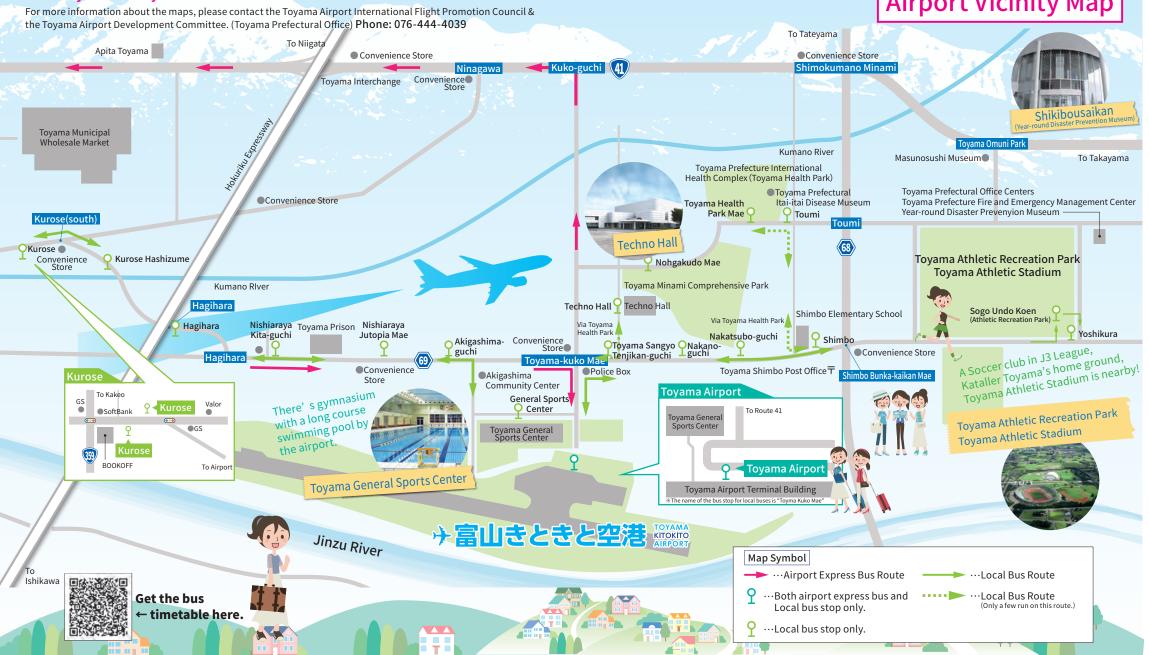

Buses operating between the airport and Toyama Station run according to the flight schedule!

## Airport Bus Route Map









LOCAL BUS (Route 36)

Bus Company/Toyama Chiho Railway Phone:076-432-3456 One way fare: 410yen

For more information about the maps, please contact the Toyama Airport International Flight Promotion Council & the Toyama Airport Development Committee. (Toyama Prefectural Office) **Phone: 076-444-4039** 







Buses operating between the airport and Toyama Station run according to the flight schedule!

## **Airport Bus** Route Map

Bus Company/Toyama Chiho Railway Phone.076-432-3456

One way fare: 410 yen



## **Airport Vicinity Map**